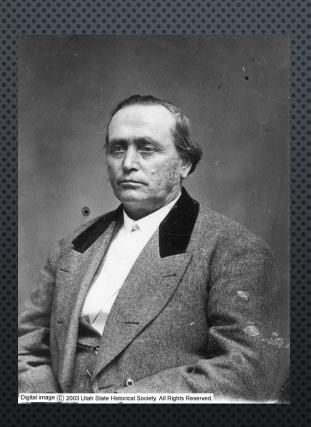

Philip Stover
Mormon Historical Society
Annual Conference
Salt Lake City, UT
June 8, 2019

Figure 1: Daniel Webster Jones

Figure 2: Apostle Moses Thatcher

Figure 3:
Apostle George
Teasdale

Figure 4: Erastus Snow

#### PHOTO CREDITS

Figure 1: Photo in the Public Domain.

Figure 2: Photo in the Public Domain.

Figure 3: Courtesy Utah State Historical Society https://collections.lib.utah.edu/ark:/87278/s6mp5b01.

Figure 4: Courtesy Utah State Historical Society https://collections.lib.utah.edu/ark:/87278/s60c53f8.