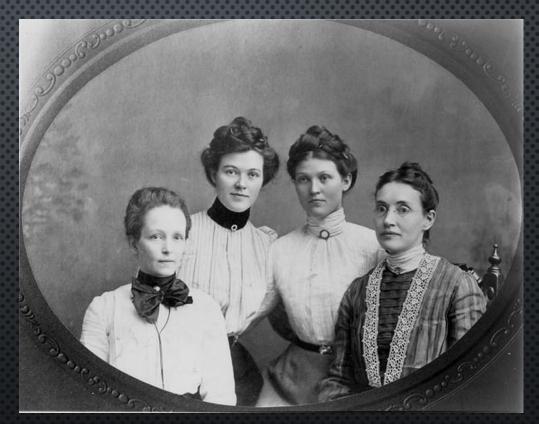

Figure 10: Apostle A. O. and Avery Woodruff Home in Colonia Juarez

Figure 11: John W. Taylor

Figure 12: Wives of John W Taylor – Janet, Roxie, Rhoda and Nellie

Figure 13: John W. Taylor Home in Colonia Juarez for Wives Roxie and Rhoda

Figure 11: Courtesy of Utah State Historical Society. https://collections.lib.utah.edu/ark:/87278/s6jm2j93.

Figure 12: Courtesy J. Willard Marriott Library. The University of Utah. https://collections.lib.utah.edu/ark:/87278/s68d0mfd.