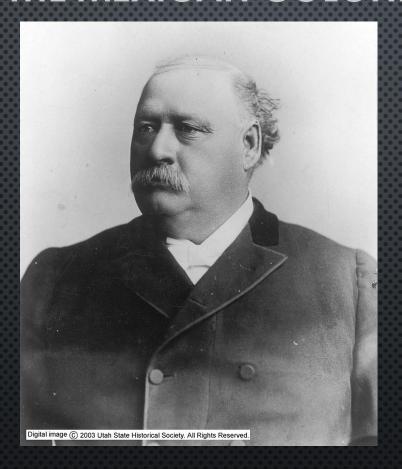

Philip Stover
Mormon Historical Society
Annual Conference
Salt Lake City, UT
June 8, 2019

Figure 1: Daniel Webster Jones

Figure 2: Apostle Moses Thatcher

Figure 3:
Apostle George
Teasdale

Figure 4: Erastus Snow

#### PHOTO CREDITS

Figure 1: Photo in the Public Domain.

Figure 2: Photo in the Public Domain.

Figure 3: Courtesy Utah State Historical Society https://collections.lib.utah.edu/ark:/87278/s6mp5b01.

Figure 4: Courtesy Utah State Historical Society https://collections.lib.utah.edu/ark:/87278/s60c53f8.