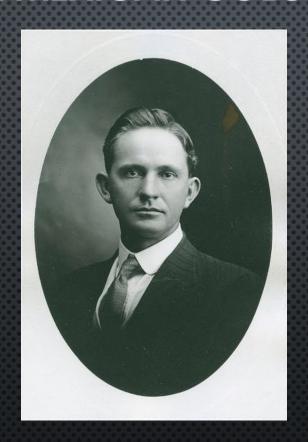

Figure 14: Junius Romney – Juarez Stake President at the Time of the 1912 Exodus

#### PHOTO CREDITS

Figure 1: Photo in the Public Domain.

Figure 2: Photo in the Public Domain.

Figure 3: Courtesy Utah State Historical Society https://collections.lib.utah.edu/ark:/87278/s6mp5b01.

Figure 4: Courtesy Utah State Historical Society https://collections.lib.utah.edu/ark:/87278/s60c53f8.