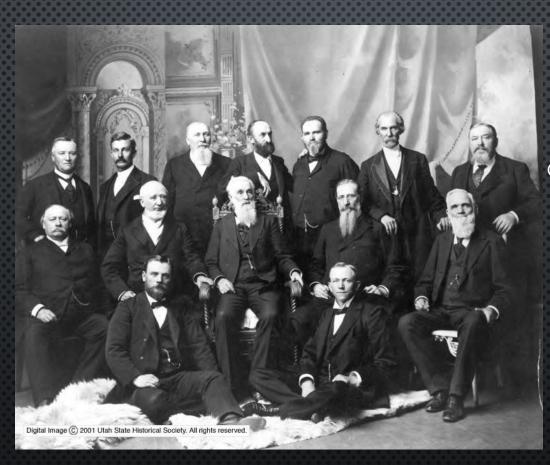

#### **Top Row**

Anthon H. Lund John W. Taylor John Henry Smith Heber J. Grant Francis M. Lyman George Teasdale Marriner W. Merrill

#### **Second Row**

Brigham Young Jr. George Q. Cannon President Lorenzo Snow Joseph F. Smith Franklin D. Richards

#### First Row

Matthias F. Cowley A. O. Woodruff

Figure 15: LDS General Authorities 1898-1901

Figure 13: Photo by Author.

Figure 14: Photo in the Public Domain.

Figure 15: Courtesy of Utah State Historical Society https://collections.lib.utah.edu/ark:/87278/s66t0xkf.