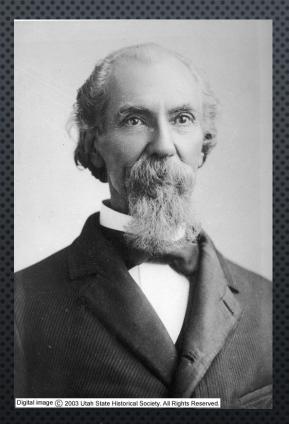

Philip Stover
Mormon Historical Society
Annual Conference
Salt Lake City, UT
June 8, 2019

Figure 1: Daniel Webster Jones

Figure 2: Apostle Moses Thatcher

Figure 3:
Apostle George
Teasdale

Figure 4: Erastus Snow

#### PHOTO CREDITS

Figure 1: Photo in the Public Domain.

Figure 2: Photo in the Public Domain.

Figure 3: Courtesy Utah State Historical Society https://collections.lib.utah.edu/ark:/87278/s6mp5b01.

Figure 4: Courtesy Utah State Historical Society https://collections.lib.utah.edu/ark:/87278/s60c53f8.