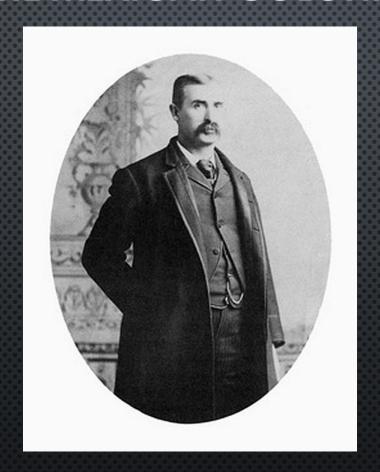

Figure 14: Junius Romney – Juarez Stake President at the Time of the 1912 Exodus

Figure 13: Photo by Author.

Figure 14: Photo in the Public Domain.

Figure 15: Courtesy of Utah State Historical Society https://collections.lib.utah.edu/ark:/87278/s66t0xkf.