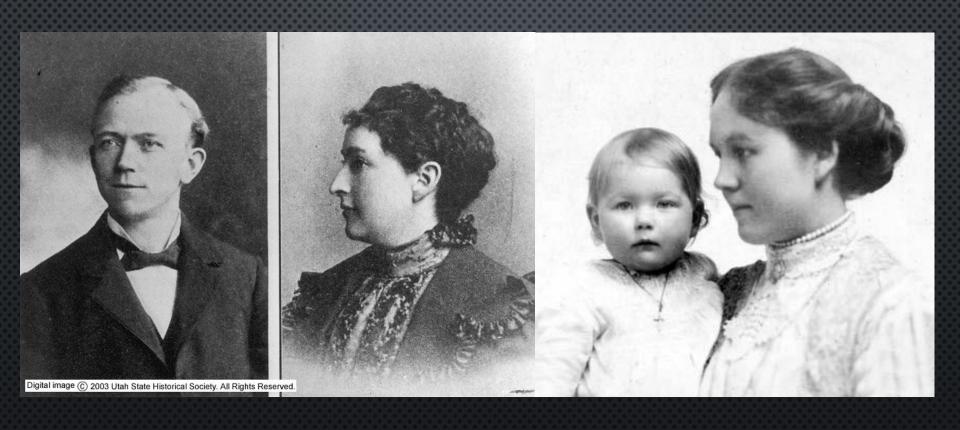

Figure 5: Erastus Snow Home in Colonia Juarez

– Never Lived in by Him, but Apostles

Thatcher, Teasdale, and Ivins Lived Here

Figure 6: Joseph F. Smith

Figure 7: Brigham Young, Jr.

Figure 8: Heber J. Grant

Figure 9: Apostle A. O., Helen, and Avery (with baby Ruth) Woodruff

#### PHOTO CREDITS

Figure 9: Courtesy of Utah State Historical Society. https://collections.lib.utah.edu/ark:/87278/s6hx1mdp. Photo of Avery and Ruth Woodruff in Public Domain.

Figure 10: Photo by Author.